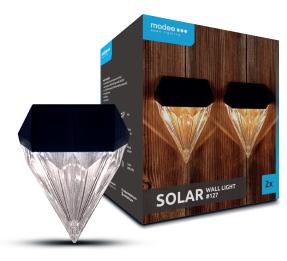

Product nameModee Lighting LED Solar Wall Light WS127 (2pcs/set)Valid from2023.09.11.

Order it online! www.smokingacc.hu
Email us: info@smokingacc.hu

## **PRODUCT DETAILS**

| Color Mode          | Single Color               |
|---------------------|----------------------------|
| Material            | Plastic                    |
| Shape               | Diamond                    |
| Wattage reference   | -                          |
| Lumen Output        | 3 lumen                    |
| Dimmable            | No                         |
| Battery replaceable | Yes                        |
| Power source        | Powered by the Sun         |
| Battery included    | 2x 1,2V Ni-MH Rechargeable |
|                     | 300mAh AA batteries        |
| Modes               | On/Off                     |
| Wire                | Not required               |
| Included            | 4x Mounting screws         |
|                     | 4x Wall plugs, fittings    |
| Dimensions          | 97x55x120mm                |
| Lifetime            | 6-8h                       |
| Worktime            | 60.000h                    |
| IP                  | IP44                       |
|                     |                            |